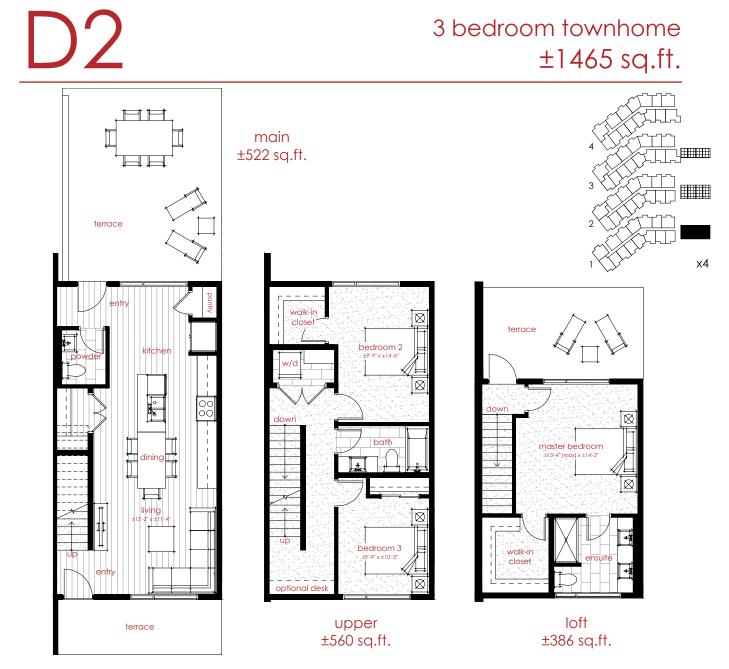

The developer reserves the right to make modifications and changes to building design, specifications, features and floor plans if necessary to maintain the high standards of this development. Square footage and room dimensions are based on architectural drawings and measurements. Furniture layouts depict standard furnishing sizes and are intended for reference only. Floor plan may be reversed depending on location. All sizes are approximate and actual area and room dimensions may vary from the preliminary and final survey. E & OE (errors and omissions excepted).

PRESENTATION CENTRE | WEST 85<sup>th</sup> in West Springs | #2118, 8561 - 8A Avenue SW | 403-474-4875