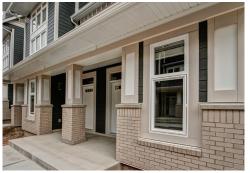

## 191 Silverado Plains Park Split Level Townhome - 1505 sq.ft.

- 2 bedrooms (double master), 2.5 bathrooms
- End unit with plenty of windows and natural light
- Courtyard views
- Covered terrace
- Full size 20'x19' double car garage with driveway
- 9' ceilings throughout (14' in great room)
- Washer and dryer included
- Full height kitchen backsplash
- Stainless steel appliance package with upgraded fridge and slide-in range
- 42" upper cabinetry with soft close doors
- Quartz kitchen countertop with undermount sink and stylish chrome fixtures
- Quartz countertops in bathrooms with undermount sink
- Garburator rough-in
- 12"x24" porcelain tile in bathrooms and entry