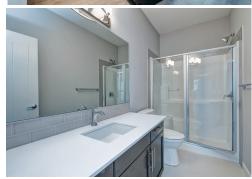

## 191 Silverado Plains Park Split Level Townhome - 1505 sq.ft.

- 2 bedrooms (double master), 2.5 bathrooms
- End unit with plenty of windows and natural light
- Courtyard views
- Covered terrace
- Full size 20'x19' double car garage with driveway
- 9' ceilings throughout (14' in great room)
- Washer and dryer included
- Full height kitchen backsplash
- Stainless steel appliance package with upgraded fridge and slide-in range
- 42" upper cabinetry with soft close doors
- Quartz kitchen countertop with undermount sink and stylish chrome fixtures
- Quartz countertops in bathrooms with undermount sink
- Garburator rough-in
- 12"x24" porcelain tile in bathrooms and entry