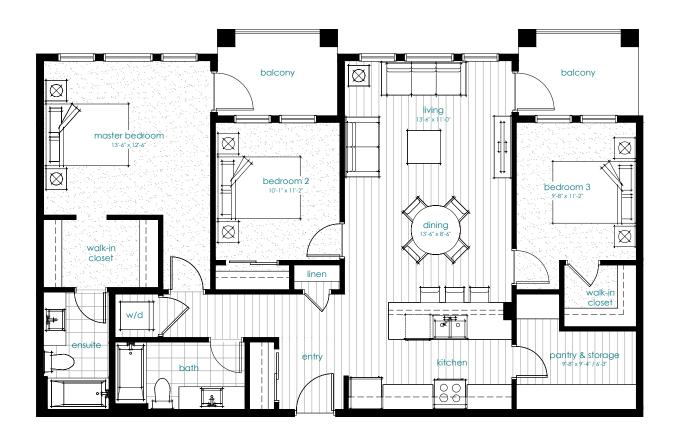

## The Elm

±1263 sq.ft. · 3 bedroom · 2 bathroom

| Notes: |    |
|--------|----|
|        | 3  |
|        | 2  |
|        |    |
|        | v3 |

The developer reserves the right to make modifications and changes to building design, specifications, features and floor plans if necessary to maintain the high standards of this development. Square footage and room dimensions are based on architectural drawings and measurements. Furniture layouts depict standard furnishing sizes and are intended for reference only. Floor plan may be reversed depending on location. All sizes are approximate and actual area and room dimensions may vary from the preliminary and final survey. E & OE.